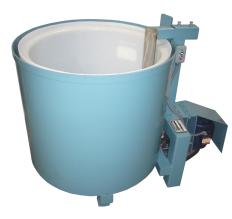

## **PKI ECONOMY SLURRY MIXER**

Manufactured by Pacific Kiln & Insulations Co., Inc. (PKI), the economy slurry mixer is simple, safe, durable and affordable. It is a contamination-free, rotating tub slurry mixer at a budget price, where simplicity means easy maintenance and less downtime.

The economy slurry mixer features a polyethylene tank, stainless steel blade and double-belt reduction drive. The motor is protected from slurry droppings, but unlike the PKI deluxe slurry mixer, is not enclosed. The polyethylene tank is non-contaminating, durable, light, easy to clean and inexpensive to replace.