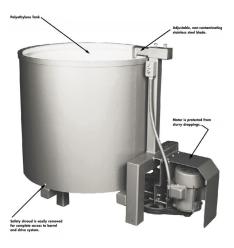

The economy slurry mixer features a polyethylene tank, stainless steel blade and double-belt reduction drive. The motor is protected from slurry droppings, but unlike the PKI deluxe slurry mixer, is not enclosed. The polyethylene tank is non-contaminating, durable, light, easy to clean and inexpensive to replace.